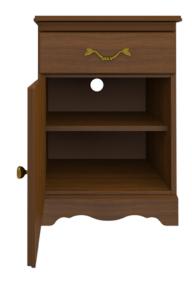

**Door Hinges** 

100° self-closing, kitchengrade Blum® Euro Hinges provide a smooth motion.

Drawers

Are constructed with both dowel and mechanical fasteners for additional strength. 100lb static and dynamic load Euro Drawer Slides allow for easy opening and closing.

**Decorative Frieze** 

The decorative carved band at the top adds an air of distinction

**Rear Venting** 

Rear venting maximizes air circulation for improved health.