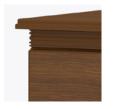

**Decorative Frieze** 

The decorative carved band at the top adds an air of distinction

**Rear Venting** 

Rear venting maximizes air circulation for improved health.