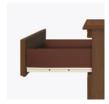

**Door Hinges** 

100° self-closing, kitchengrade Blum® Euro Hinges provide a smooth motion.

Drawers

Are constructed with both dowel and mechanical fasteners for additional strength. 100lb static and dynamic load Euro Drawer Slides allow for easy opening and closing.