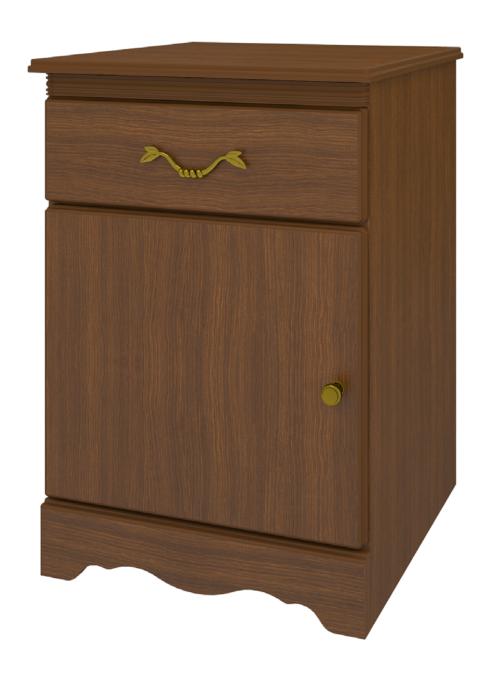

## charlotte

Bedside Cabinet 1 Drawer, 1 Door

# Charlotte Bedside Cabinet 1 Drawer, 1 Door

The Charlotte Collection is the perfect fit for any traditional senior living environment. Gently radiused corners and OG edging protects fragile skin, while the styling uplifts and restores the spirit. Raised cabinetry promises ease of cleaning below case goods.

Model: CHBS11L 21W 19D 30H