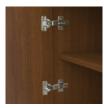

**Door Hinges** 

100° self-closing, kitchengrade Blum® Euro Hinges provide a smooth motion.

Drawers

Are constructed with both dowel and mechanical fasteners for additional strength. 100lb static and dynamic load Euro Drawer Slides allow for easy opening and closing.