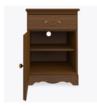

## charlotte

Bedside Cabinet 1 Drawer, 1 Door

# Charlotte Bedside Cabinet 1 Drawer, 1 Door

The Charlotte Collection is the perfect fit for any traditional senior living environment. Gently radiused corners and OG edging protects fragile skin, while the styling uplifts and restores the spirit. Raised cabinetry promises ease of cleaning below case goods.

Model: CHBS11L 21W 19D 30H